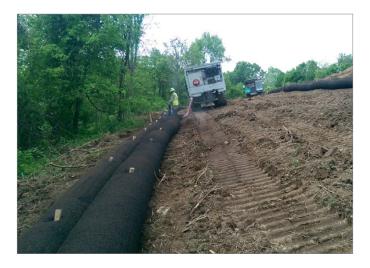

#### **BLOWER TRUCK MESH**

The mesh you choose matters. Filtrexx Blower Truck Mesh is the original compost sock mesh for field installation with blower trucks or track machines.

Reliable and durable, four unique mesh types ensure the right fit for your job. Save time and money with easy to use rucked material.

#### **QUICKER REMOVAL**

Just cut mesh & spread compost