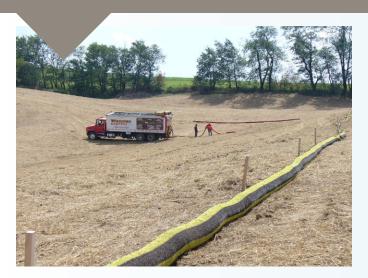

#### **BLOWER TRUCK MESH**

The mesh you choose matters. Filtrexx Blower Truck Mesh is the original compost sock mesh for field installation with blower trucks or track machines.

Reliable and durable, four unique mesh types ensure the right fit for your job. Save time and money with easy to use rucked material.

#### FASTER INSTALLATION

No trenching required Installs 3x faster than silt fence<sup>1</sup>