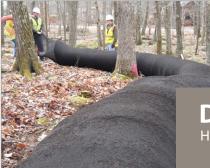

#### **BLOWER TRUCK MESH**

The mesh you choose matters. Filtrexx Blower Truck Mesh is the original compost sock mesh for field installation with blower trucks or track machines.

Reliable and durable, four unique mesh types ensure the right fit for your job. Save time and money with easy to use rucked material.

#### LESS MAINTENANCE

Stays in place & won't fall down<sup>3</sup>