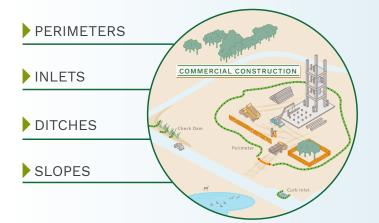

## BLOWER TRUCK MESH



## EASY TO INSTALL. HARD TO BEAT.



#### **BLOWER TRUCK MESH**



The mesh you choose matters. Filtrexx Blower Truck Mesh is the original compost sock mesh for field installation with blower trucks or track machines.

Reliable and durable, four unique mesh types ensure the right fit for your job. Save time and money with easy to use rucked material.



### FILTERS SEDIMENT

ALL NATURAL OPTIONS

#### FASTER INSTALLATION

No trenching required Installs 3x faster than silt fence<sup>1</sup>

#### BETTER PERFORMANCE

Superior filtering with third-party tested results<sup>2</sup>

#### LESS MAINTENANCE

Stays in place & won't fall down<sup>3</sup>

#### **QUICKER REMOVAL**

Just cut mesh & spread compost

#### FOR SEDIMENT CONTROL



#### **BASIC** Versatile and economical



#### **BASIC +** Higher durability and longevity