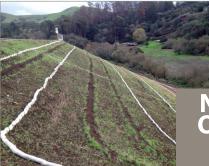

### FILTERS SEDIMENT

ALL NATURAL OPTIONS

#### BETTER PERFORMANCE

Superior filtering with third-party tested results<sup>2</sup>