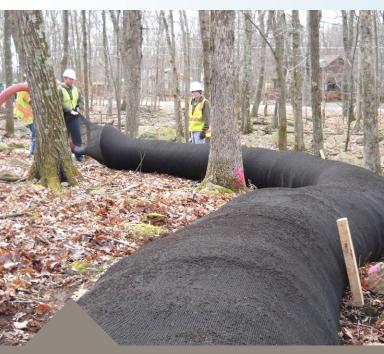

#### **BLOWER TRUCK MESH**

The mesh you choose matters. Filtrexx Blower Truck Mesh is the original compost sock mesh for field installation with blower trucks or track machines.

Reliable and durable, four unique mesh types ensure the right fit for your job. Save time and money with easy to use rucked material.

#### FASTER INSTALLATION

No trenching required Installs 3x faster than silt fence<sup>1</sup>