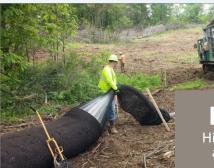

#### **BLOWER TRUCK MESH**

The mesh you choose matters. Filtrexx Blower Truck Mesh is the original compost sock mesh for field installation with blower trucks or track machines.

Reliable and durable, four unique mesh types ensure the right fit for your job. Save time and money with easy to use rucked material.

#### FASTER INSTALLATION

No trenching required Installs 3x faster than silt fence<sup>1</sup>